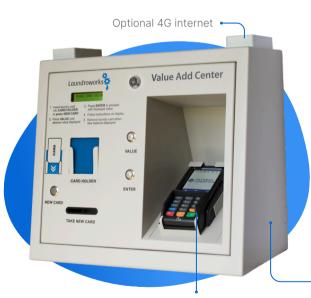

## **Overview**

- A smart card stores a dollar balance
- Value Add Center reloads and dispenses cards. Cash and credit/debit card acceptance options available
- Advanced, cloud-based management
- Low Cost

### **Cashless Value Add Center**

Wireless network between readers and Value Add Center. Each reader acts as a repeater, allowing coverage of complex multi-laundry room layouts.

This network is not mandatory but it enables advanced cloud-based management (see next page)