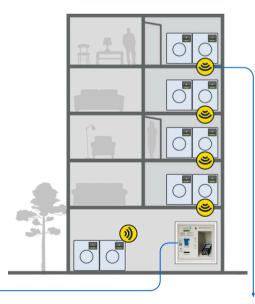

### **Cashless Value Add Center**

Wireless network between readers and Value Add Center. Each reader acts as a repeater, allowing coverage of complex multi-laundry room layouts.

This network is not mandatory but it enables advanced cloud-based management (see next page)

# Remote Diagnostics and Servicing

- View real-time diagnostics of all equipment across all locations
- Get e-mail alerts for critical outages
- View detailed usage history of laundry cards
- Add card value remotely great for refunds