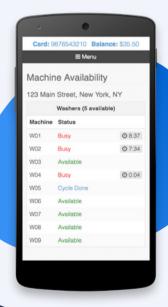

#### **Resident Tools**

- Web app that shows card balance, machine availability and time remaining
- Text message alerts when laundry is done