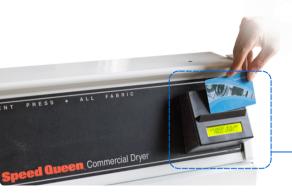

Card and card readers use contactless technology: No inserts, no wear-and-tear, simply place or present the card to start machine